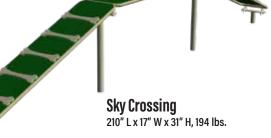

ill be a favorite in your next dog park - *better get two!* 77" L x 22" W x 50" H, 180 lbs.

## **Canine Condo**

Dogs are curious animals - they love to explore! Canine Condo offers everything dogs enjoy, from a shady cove to easy climbing steps. Even an adventure ramp - topped off with a sheltered porch that dogs will absolutely love. You'll have to pack some treats to entice your dog to leave this Canine Condo paradise! 138" L x 33" W x 93" H, 352 lbs.



*Canine Condo is like a Mini Dog Park all wrapped up in one attractive fixture.* 

### **Color Options**

#### Choose from two beautiful color combinations.

**Field** dog park fixtures are tan and green, as shown in the *Me and My Pal Bench* above.

**Sky** fixtures are tan and blue, as shown in the *Canine Condo* shown above right.





Adventure Peak 123" L x 17" W x 71" H, 130 lbs. **Tug-Around** 34" L x 2" W x 47" H, 49 lbs.





# Dog Park Kits Big to small. Great values!