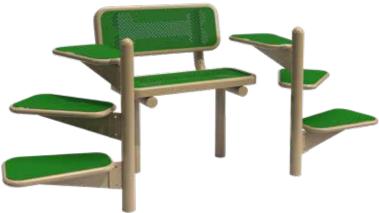

# Me and My Pal Bench

Even outdoors, dogs like to spend time with their **human best friends.** Here's the first bench designed for people and their canine buddies. Dogs can hop right up the steps and be close to the one they love. This will be a favorite in your next dog park - *better get two!* 77" L x 22" W x 50" H, 180 lbs.

#### Choose from two beautiful color combinations.

**Field** dog park fixtures are tan and green, as shown in the *Me and My Pal Bench* above.

**Sky** fixtures are tan and blue, as shown in the *Canine Condo* shown above right.