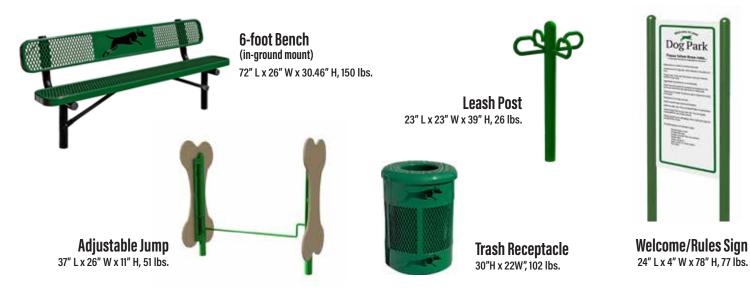

# Me and My Pal Bench

Even outdoors, dogs like to spend time with their **human best friends.** Here's the first bench designed for people and their canine buddies. Dogs can hop right up the steps and be close to the one they love. This will be a favorite in your next dog park - *better get two!* 77" L x 22" W x 50" H, 180 lbs.