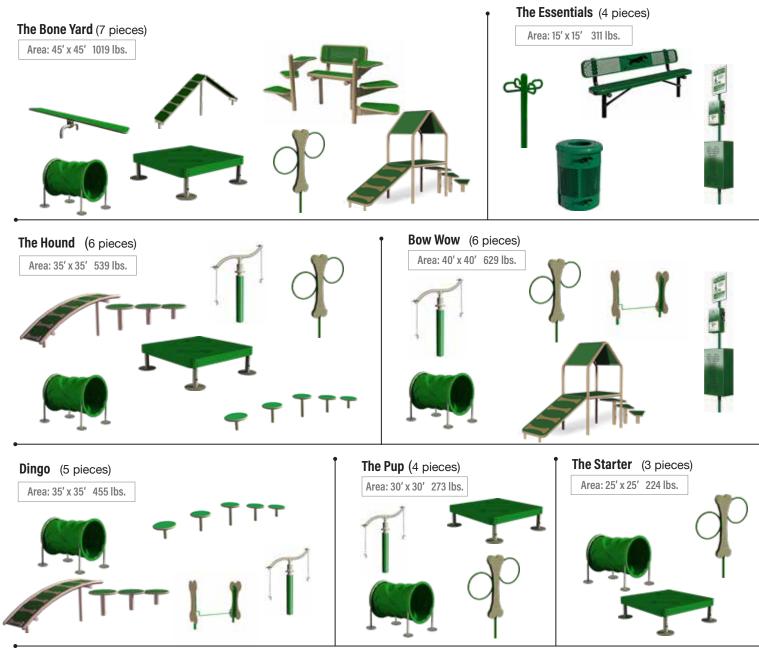

ove to explore! Canine Condo offers everything dogs enjoy, from a shady cove to easy climbing steps. Even an adventure ramp - topped off with a sheltered porch that dogs will absolutely love. You'll have to pack some treats to entice your dog to leave this Canine Condo paradise! 138" L x 33" W x 93" H, 352 lbs.



*Canine Condo is like a Mini Dog Park all wrapped up in one attractive fixture.* 

### **Color Options**

#### Choose from two beautiful color combinations.

**Field** dog park fixtures are tan and green, as shown in the *Me and My Pal Bench* above.

**Sky** fixtures are tan and blue, as shown in the *Canine Condo* shown above right.





Adventure Peak 123" L x 17" W x 71" H, 130 lbs. **Tug-Around** 34" L x 2" W x 47" H, 49 lbs.





# Dog Park Kits Big to small. Great values!