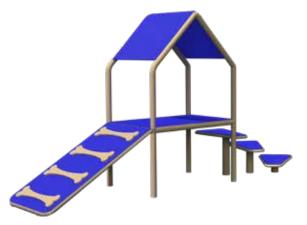

## **Canine Condo**

Dogs are curious animals - they love to explore! Canine Condo offers everything dogs enjoy, from a shady cove to easy climbing steps. Even an adventure ramp - topped off with a sheltered porch that dogs will absolutely love. You'll have to pack some treats to entice your dog to leave this Canine Condo paradise! 138" L x 33" W x 93" H, 352 lbs.

*Canine Condo is like a Mini Dog Park all wrapped up in one attractive fixture.* 

#### Choose from two beautiful color combinations.

**Field** dog park fixtures are tan and green, as shown in the *Me and My Pal Bench* above.

**Sky** fixtures are tan and blue, as shown in the *Canine Condo* shown above right.