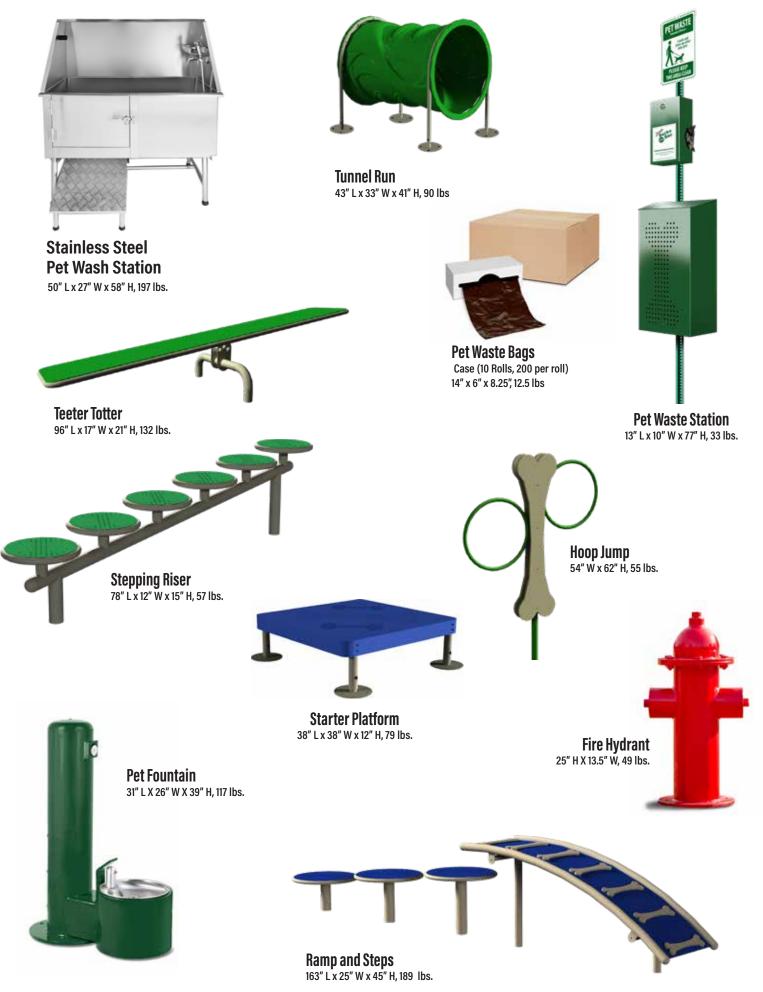

## **Canine Condo**

Dogs are curious animals - they love to explore! Canine Condo offers everything dogs enjoy, from a shady cove to easy climbing steps. Even an adventure ramp - topped off with a sheltered porch that dogs will absolutely love. You'll have to pack some treats to entice your dog to leave this Canine Condo paradise! 138" L x 33" W x 93" H, 352 lbs.

*Canine Condo is like a Mini Dog Park all wrapped up in one attractive fixture.* 